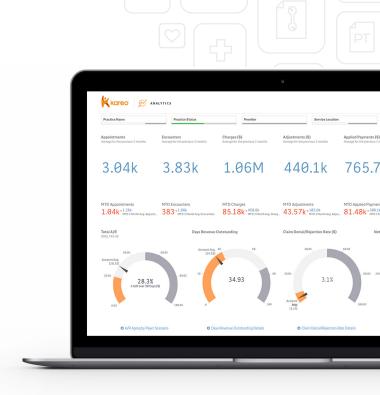

# Insights that transform data into revenue generating opportunities

Kareo Analytics is a powerful business analytics engine that aligns with your billing operations. With Kareo Analytics as part of your daily revenue cycle management workflow, you can move forward with confidence knowing that your time and resources are being fully optimized.

### **Business Critical Insights**

Get business intelligence that takes your revenue cycle management to the next level. Track trends, uncover opportunities and address inefficiencies with ease.

## Advanced Reporting and Dashboards

Begin seeing value from Kareo Analytics immediately with robust out of the box reports and dashboards, then customize these standard reports or create new reports and dashboards to personalize your insights.

**Key Indicators Dashboard** 

**Key Indicators Detail** 

**Encounters Detail** 

**Charges Detail** 

Adjustments Detail

Applied Payments Detail

Refunds Detail

A/R Aging by Payer Scenario

A/R Aging by Insurance

A/R Aging by Patient

Year over Year Analysis

**Claims Tracking** 

Net Collection Rate Detail

**Key Indicator Analysis** 

**Procedure Code Analysis** 