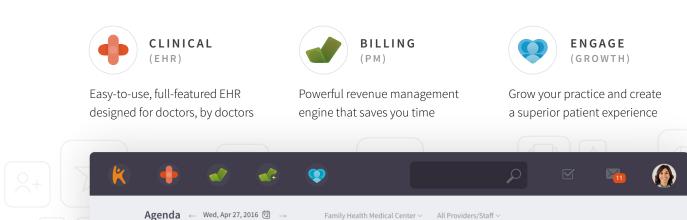

### It's better when everything works together

Kareo's complete, integrated platform makes it easier to manage the day-to-day of running your practice so you can focus on what matters most, caring for your patients.